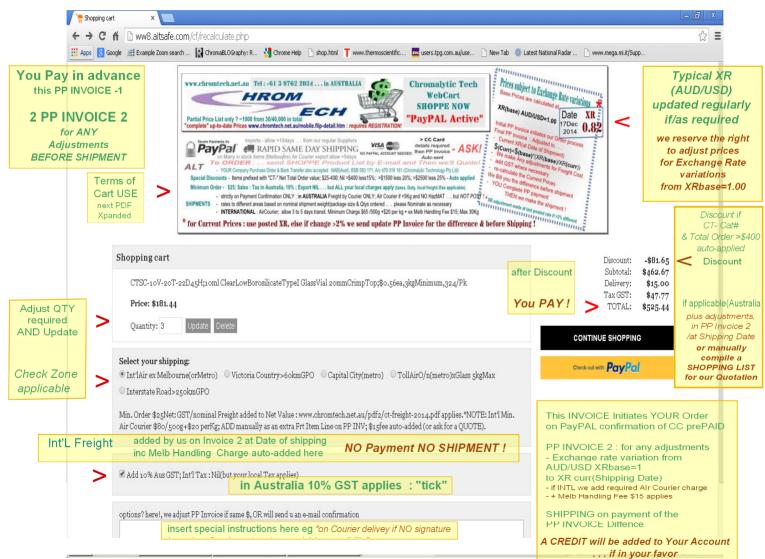

## a Typical Mals Cart Interface > PayPAL Invoice re :adjusments / comments





|                                                                                                                    | y Pily Litzi                | Choose a way to pay                                                                                                                                                                   |                                                                                                                                                                                                          |                     |
|--------------------------------------------------------------------------------------------------------------------|-----------------------------|------------------------------------------------------------------------------------------